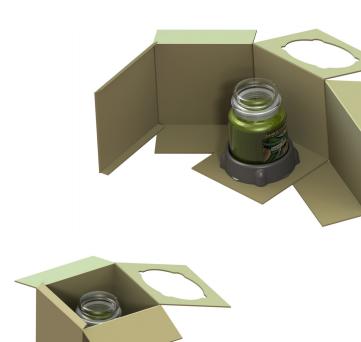

## **Carton Capsule System**

The Carton Capsule System is a patent pending custom packaging solution that combines a die-cut corrugated carton with a thermoformed end cap. This carton and thermoformed component system is designed to maximize product protection and minimize component materials while allowing them to be easily separated for recycling.

- Compact design
- Uses less material than a fullsized end cap
- · Separates easily for recycling
- Clean and unique out-of-thebox experience for the end user
- Provides superior protection from physical harm during storage and transportation
- Affordable end cap solution